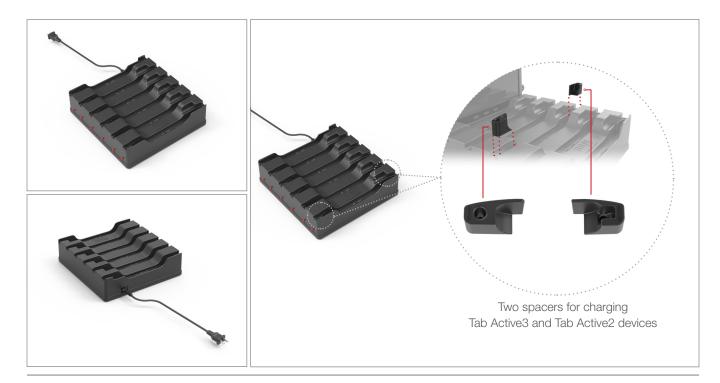

## RAM<sup>®</sup> 6-Port Charging Dock for Tab Active3, Tab Active2 and Tab Active Pro

This RAM<sup>®</sup> 6-Port desktop dock charging station was designed specifically to support up to six Samsung Galaxy Tab Active3, Tab Active2 and Tab Active Pro devices. With the help of spacers included with this dock, you can dock the Tab Active3 right along side your Tab Active Pro and Tab Active2 devices for simultaneous charging. This desktop dock reduces the amount of charging cords needed to charge each device by consolidating power through one cord and providing each Samsung tablet with its own charging bay to reduce clutter.

## Features:

- Charges up to six Samsung Galaxy Tab Active3, Tab Active2
  and Tab Active Pro devices simultaneously
- Compatible with OEM case and RAM<sup>®</sup> Skin<sup>™</sup>; additional space to attach GDS<sup>®</sup> Hand-Stand<sup>™</sup> accessory
- Includes spacers for Tab Active3 and Tab Active2 docking
- Plugs directly into standard wall outlets
- Backed by a 3-year warranty