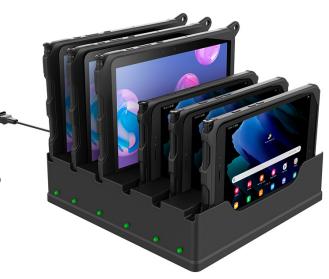

## RAM<sup>®</sup> 6-Port Charging Dock for Tab Active3, Tab Active2 and Tab Active Pro

This RAM<sup>®</sup> 6-Port desktop dock charging station was designed specifically to support up to six Samsung Galaxy Tab Active3, Tab Active2 and Tab Active Pro devices. With the help of spacers included with this dock, you can dock the Tab Active3 right along side your Tab Active Pro and Tab Active2 devices for simultaneous charging. This desktop dock reduces the amount of charging cords needed to charge each device by consolidating power through one cord and providing each Samsung tablet with its own charging bay to reduce clutter.

## Features:

- Charges up to six Samsung Galaxy Tab Active3, Tab Active2
  and Tab Active Pro devices simultaneously
- Compatible with OEM case and RAM<sup>®</sup> Skin<sup>™</sup>; additional space to attach GDS<sup>®</sup> Hand-Stand<sup>™</sup> accessory
- Includes spacers for Tab Active3 and Tab Active2 docking
- Plugs directly into standard wall outlets
- Backed by a 3-year warranty